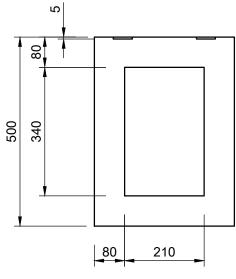

## TROUGH DETAILS

WEIGHT OF TROUGH 50kg

**DIMENSIONS IN MILLIMETERS** 

| Α   | ISSUED FOR APPROVAL | TLD | 29.06.21 |
|-----|---------------------|-----|----------|
| REV | REVISION            | BY  | DATE     |

## **Concrete Republic Pty Ltd**

Workshop Address: 16 Naughton Ave, North Geelong. Victoria ABN: 80 621 646 839

Email: admin@concreterepublic.com.au Phone: 0477 885 526

**FRONT ELEVATION** 

SIDE ELEVATION