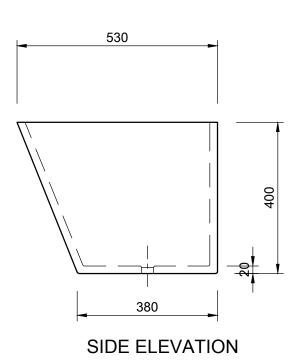

## **Concrete Republic Pty Ltd**

Workshop Address: 16 Naughton Ave, North Geelong. Victoria ABN: 80 621 646 839

Email: admin@concreterepublic.com.au Phone: 0477 885 526

**FRONT ELEVATION** 

SIDE ELEVATION