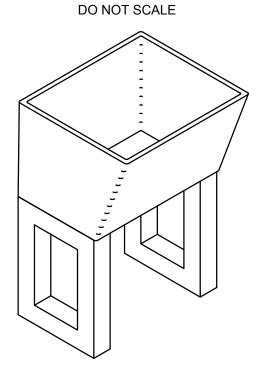

## TROUGH LEGS DETAILS

WEIGHT OF LEG?

LEGS ARE CONNECTED WITH 5mm FLAT BAR AT REBATES

FOR APPROVAL

LAUNDRY CONCRETE TROUGH & LEG DETAILS

| RAWN       | CHECKED | DRAWING No. | REV. |
|------------|---------|-------------|------|
| T.L.DIRCKS |         | 0001000001  |      |
| ATE        | SCALE   | CR210629-01 | Α    |
| 29.06.2021 | NTS     |             |      |