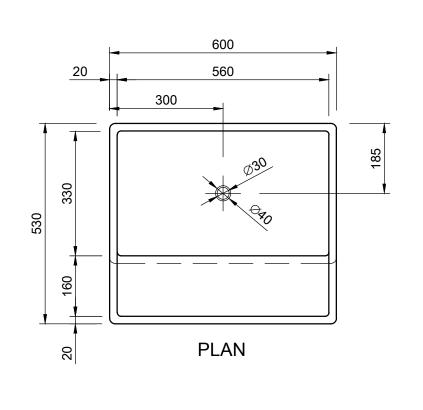

## TROUGH DETAILS

WEIGHT OF TROUGH 50kg

**DIMENSIONS IN MILLIMETERS** 

| Α   | ISSUED FOR APPROVAL | TLD | 29.06.21 |
|-----|---------------------|-----|----------|
| REV | REVISION            | BY  | DATE     |