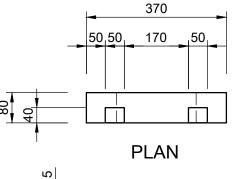

## TROUGH DETAILS

WEIGHT OF TROUGH 50kg

**DIMENSIONS IN MILLIMETERS** 

| Α   | ISSUED FOR APPROVAL | TLD | 29.06.21 |
|-----|---------------------|-----|----------|
| REV | REVISION            | BY  | DATE     |

## **Concrete Republic Pty Ltd**

Workshop Address: 16 Naughton Ave, North Geelong. Victoria ABN: 80 621 646 839

Email: admin@concreterepublic.com.au Phone: 0477 885 526

**FRONT ELEVATION** 

SIDE ELEVATION