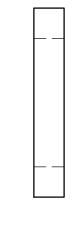

## TROUGH LEGS DETAILS

WEIGHT OF LEG?

LEGS ARE CONNECTED WITH 5mm FLAT BAR AT REBATES

FOR APPROVAL

LAUNDRY CONCRETE TROUGH & LEG DETAILS

| RAWN       | CHECKED | DRAWING No. | REV. |
|------------|---------|-------------|------|
| T.L.DIRCKS |         | 0001000001  |      |
| ATE        | SCALE   | CR210629-01 | Α    |
| 29.06.2021 | NTS     |             |      |